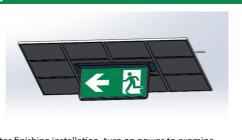

Plug the wire into the slot and use self-tapping screws to secure the sign to the ceiling.

After finishing installation, turn on power to examine whether the sign can work normally.

7091 HR Dinxperlo E sales@safesign.info The Netherlands I www.safesign.info