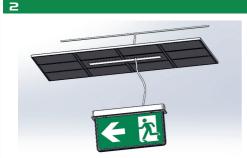

LX070R or LX150R AC90~240V / 50~60HZ 4W White Viewing distance: > 24M Flame retardant ABS plastic + 40.000hrs CE approved IP44

Open a slot of 340 x 63 mm on the ceiling, and lead out the wire.

Connect the lead wire to the external lead wire of the sign (pay attention to the corresponding connection of live wire/neutral wire).

Plug the wire into the slot and use self-tapping screws to secure the sign to the ceiling.

After finishing installation, turn on power to examine whether the sign can work normally.

7091 HR Dinxperlo E sales@safesign.info The Netherlands I www.safesign.info