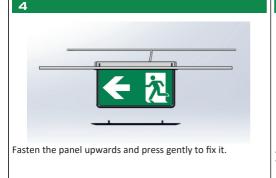

Plug the wire into the slot and use self-tapping screws to secure the sign to the ceiling.

After finishing installation, turn on power to examine whether the sign can work normally.

7091 HR Dinxperlo E sales@safesign.info The Netherlands I www.safesign.info