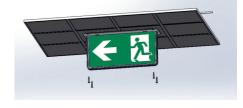

LX070R or LX150R AC90~240V / 50~60HZ 4W White Viewing distance: > 24M Flame retardant ABS plastic + 40.000hrs CE approved IP44

Open a slot of 340 x 63 mm on the ceiling, and lead out the wire.

Connect the lead wire to the external lead wire of the sign (pay attention to the corresponding connection of live wire/neutral wire).

Plug the wire into the slot and use self-tapping screws to secure the sign to the ceiling.

After finishing installation, turn on power to examine whether the sign can work normally.

7091 HR Dinxperlo E sales@safesign.info The Netherlands I www.safesign.info